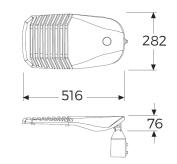

## Product Features and Key Data

| Applications :                   | Highways, storage locations, terminals, parking lots, power station |
|----------------------------------|---------------------------------------------------------------------|
| Luminaire Type :                 | LED Streetlight                                                     |
| Mounting Method :                | On pole                                                             |
| Luminaire Optic :                | Tempered glass with lens                                            |
| Connected Load :                 | 120W                                                                |
| Colour Temprature :              | 6000K                                                               |
| Rated Luminous Flux :            | 14400 lm                                                            |
| Luminous Efficiency :            | 120 lm/W                                                            |
| Power Factor :                   | > 0,977                                                             |
| CRI Value :                      | > 80                                                                |
| UGR :                            | < 21 ( EN124664-1 )                                                 |
| Photo Biological Class :         | Group 0 - No risk                                                   |
| Luminaire Colour :               | Grey color                                                          |
| Luminaire Body :                 | Aliminium injection die cast body. Electrostatic powder coating     |
| Electrical version :             | With electronic transformer, switchable.                            |
| Connection method :              | Terminal                                                            |
| Mains frequency :                | 50/60 Hz                                                            |
| Mains voltage :                  | 220 - 240 V                                                         |
| Led Service ( 25° ) :            | L80 = 50.000 h                                                      |
| Driver ( 220 - 240V ) :          | Tridonic, Osram or Gecem                                            |
| Ceiling Type :                   | AB - Gypsum Ceiling                                                 |
|                                  | TB - Modular Ceiling                                                |
|                                  | KB - Clip-in Ceiling                                                |
| Ingress Protection (IP) rating : | IP65                                                                |
| Protection class :               | I                                                                   |
| Impact resistance (IK) :         | IK08                                                                |
| Hot wire resistance :            | 650 °C                                                              |
| Ambient temperature :            | - 35 - 55 °C                                                        |
| Options :                        | 1 - 3 Hours Emergency Kit, Dali Dimmible                            |
| Accesories :                     |                                                                     |